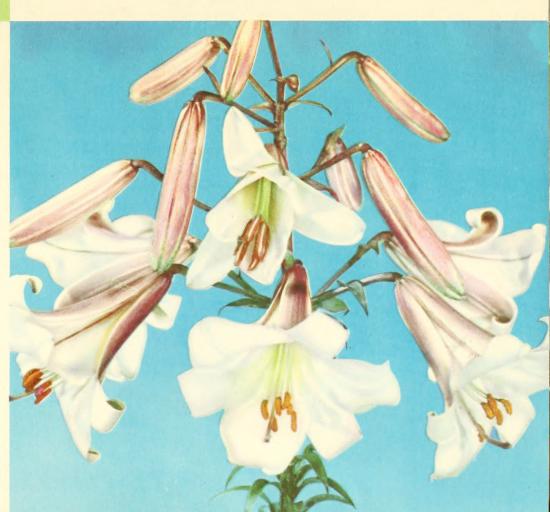

# Olympic Hybrids

The finest, tallest and largest trumpet lilies yet produced, result of our intensive breeding program. Broad, strong flowers, pyramidal flower heads. Color varies from ivory-white through soft green, with deeper green and russet tints on outside of petals. Tall graceful plants, five to seven feet in height, flower in July. Thrive in sunlight or light shade. Each, 65¢; three for \$1.75.

#### OLYMPIC SPECIAL SELECT ....

Each year during the flowering season we tag a few of the very finest plants for seed production to improve our strain. Visitors to our field have noticed these special plants and at their request we have agreed to mark a few hundred more than we need from among the finest specimens. The supply is limited. Each, \$1.50; three for \$4.00.